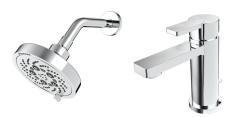

# CLODAGH

With Lura, we believe that less is more. Inspired by elements of both minimal and industrial design - each fixture in this collection features crisp lines and pronounced curves. The result is a classic, yet undeniably modern assortment that's ideal for both traditional and contemporary bathrooms alike.

#### PG 7 Lura Collection By Cloda S-2764-BBZ... Lura 15in. Rain Shower

#### PG 9

S-2764-BBZ... Lura 15in. Rain
Shower Room Scene
SB-2542-BBZ... Lura Pull Down
Kitchen Faucet
SB-2521-BBZ... Lura Widespread
Faucet with Cross Handles
SB-2504-BBZ... Lura Single Lever
Vessel Faucet with Platform Lever
Handle
SB-2551-BBZ... Lura Wall
Mounted Faucet
SB-2531-BBZ... Lura 5-Hole Roman
Tub Faucet with Cross Handles