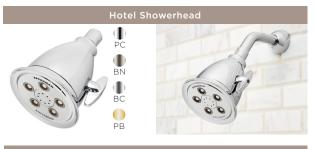

# HOTEL PURE

An internal showerhead filter system collects up to 99% of chlorine, iron, dirt and other unwanted elements that can adversely affect the health of your household's hair and skin.

Icon 8-Jet Showerhead

Icon 6-Jet Showerhead

Hotel Pure Filtered Showerhead

Vintage 8-Jet Showerhead

Vintage 6-Jet Showerhead

Retro 6-Jet Showerhead