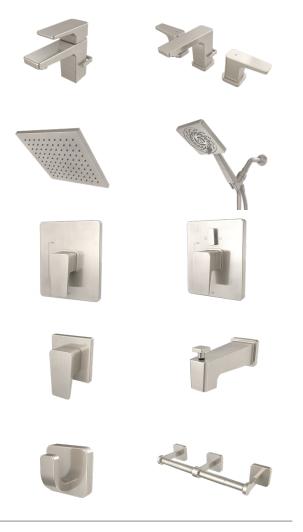

## KUBOS®

Clean with striking simplicity, the Kubos Collection embodies pure, minimalistic design. By stripping back unnecessary details, the modern design undoubtedly makes a statement. Its crisp, yet surprisingly comfortable design is sure to wow.

### PG 21

SB-2401-BN... Kubos Single Lever Faucet SB-2421-BN... Kubos Widespread Faucet S-2763-BN... Kubos Rain Showerhead VS-5001-BN... Kubos Exhilaration Hand Held Showerhead CPT-24000-BN... Kubos Shower Trim CPT-24400-BN... Kubos Diverter Shower Valve Trim CPT-1124-BN... Kubos Diverter Shower Valve Trim S-1569-BN... Kubos Transfer Valve Trim S-1569-BN... Kubos Diverter Tub Spout SA-2406-BN... Kubos Robe Hook SA-2410-BN... Kubos Robe Hook SA-2406-BN... Kubos Rain Showerhead, VS-3023-BN-E2... Kubos Hand Shower Wand , CPT-24000-BN... Kubos Shower Trim