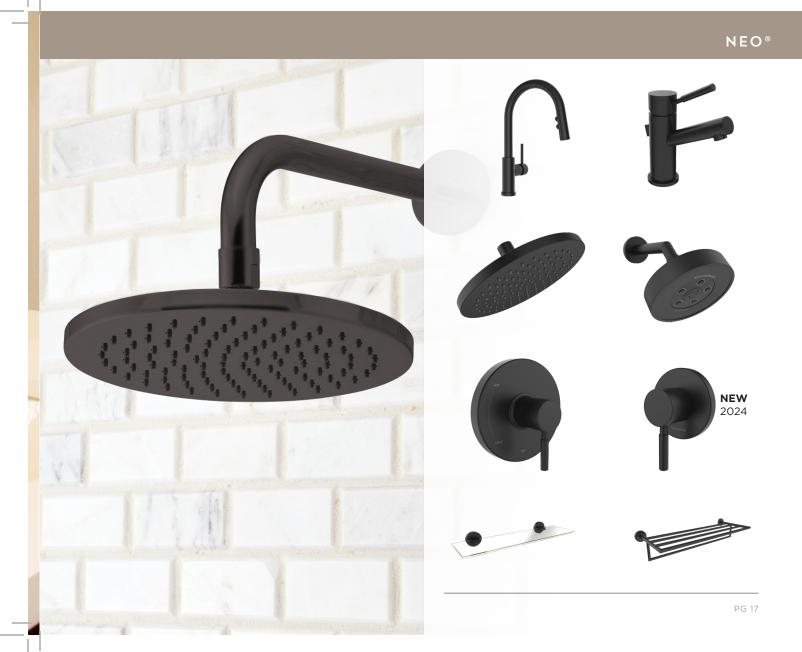

# NEO®

The Neo collection makes a sleek statement with clean and simple lines that blend with performance in maneuverability and water delivery.

#### PG 17

S-2762-MB... Neo Rain Showerhead Room Scene SB-1042-MB... Neo Pull Down Kitchen Faucet SB-1003-E-MB... Neo Single Lever Faucet S-2762-MB... Neo Rain Showerhead S-3010... Neo Showerhead / S-2540-MB... Neo Shower Arm and Flange CPT-1001-MB... Neo Shower Valve Trim CPT-1110-3-MB... Neo Two- or Three-Way Transfer Valve Trim SA-1209-MB... Neo Glass Shelf SA-2003-MB... Neo Towel Rack