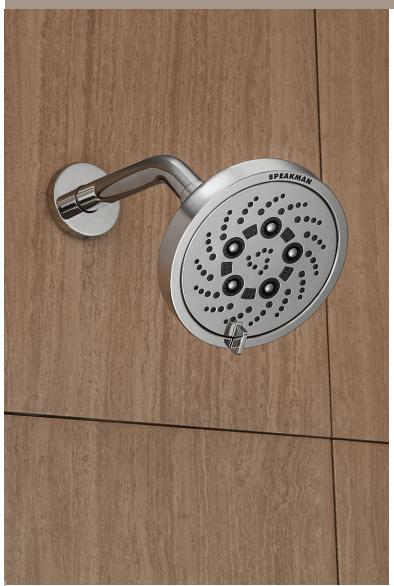

## FILTRATION SHOWERHEAD

# HOTEL PURE

An internal showerhead filter system collects up to 99% of chlorine, iron, dirt and other unwanted elements that can adversely affect the health of your household's hair and skin.

Icon 8-Jet Showerhead

### PG 26

Speakman Hotel Pure Filterec Showerhead Lifestyle Image

#### PG 27

S-2005-HBF... Hotel Pure Filtered Showerhead S-2005-HB... Hotel Showerhead S-2251... Icon 8-Jet Showerhead S-2252... Icon 6-Jet Showerhead S-3019... Vintage 8-Jet Showerhead S-2255... Vintage 6-Jet Showerhead S-2254... Retro 6-Jet Showerhead