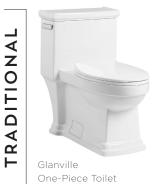

## **GLENWYNN®** AND GLANVILLE<sup>TM</sup>

From Modern to Traditional, we have a toilet to match the interior design of every bathroom. Reliable performing one and two-piece skirted toilets.

#### PG 29

T-5000... Glenwynn Skirted Two Piece Toilet
T-5001... Glenwynn Skirted One Piece Toilet
T-6000... Glanville One Piece Toilet