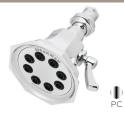

# HOTEL PURE

An internal showerhead filter system collects up to 99% of chlorine, iron, dirt and other unwanted elements that can adversely affect the health of your household's hair and skin.

Icon 8-Jet Showerhead

Icon 6-Jet Showerhead

Hotel Pure Filtered Showerhead

Vintage 8-Jet Showerhead

Vintage 6-Jet Showerhead

Retro 6-Jet Showerhead

#### PG 27

S-2005-HBF... Hotel Pure Filtered Showerhead S-2005-HB... Hotel Showerhead S-2251... Icon 8-Jet Showerhead S-2252... Icon 6-Jet Showerhead S-3019... Vintage 8-Jet Showerhead S-2255... Vintage 6-Jet Showerhead S-2254... Retro 6-Jet Showerhead