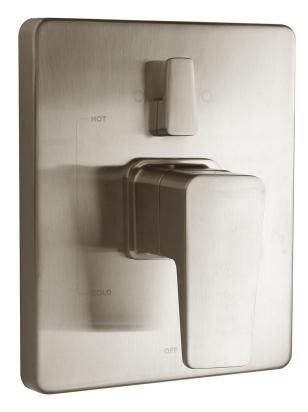

## KUBOS®

Clean with striking simplicity, the Kubos Collection embodies pure, minimalistic design. By stripping back unnecessary details, the modern design undoubtedly makes a statement. Its crisp, yet surprisingly comfortable design is sure to wow.

## KUBOS®

#### PG 19

Kubos Collection CPT-24400-BN... Kubos Diverter Shower Valve Trim