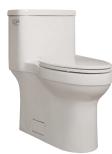

## **GLENWYNN®** AND GLANVILLE<sup>TM</sup>

From Modern to Traditional, we have a toilet to match the interior design of every bathroom. Reliable performing one and two-piece skirted toilets.

## These toilets feature an elongated bowl and are ADA compliant. Right hand flush versions are available as

Glenwynn Skirted Two-Piece Toilet

Ζ

2

ш

Δ

0 8

Glenwynn Skirted One-Piece Toilet

### PG 28

**T-5001**... Glenwynn Skirted One Piece Toilet Room Scene