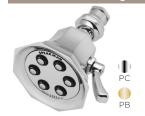

# HOTEL PURE

An internal showerhead filter system collects up to 99% of chlorine, iron, dirt and other unwanted elements that can adversely affect the health of your household's hair and skin.

Icon 8-Jet Showerhead

Icon 6-Jet Showerhead

Hotel Pure Filtered Showerhead

Vintage 8-Jet Showerhead

Vintage 6-Jet Showerhead

Retro 6-Jet Showerhead

#### PG 27

S-2005-HBF... Hotel Pure Filtered Showerhead S-2005-HB... Hotel Showerhead S-2251... Icon 8-Jet Showerhead S-2252... Icon 6-Jet Showerhead S-3019... Vintage 8-Jet Showerhead S-2255... Vintage 6-Jet Showerhead S-2254... Retro 6-Jet Showerhead