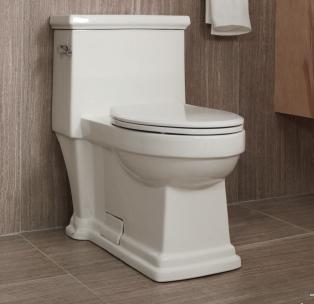

## TOILETS

## **GLENWYNN®** AND GLANVILLE<sup>TM</sup>

From Modern to Traditional, we have a toilet to match the interior design of every bathroom. Reliable performing one and two-piece skirted toilets.

## These toilets feature an elongated bowl and are ADA compliant. Right hand flush versions are available as

Glenwynn Skirted Two-Piece Toilet

Ζ

2

ш

Δ

0 8

Glenwynn Skirted One-Piece Toilet