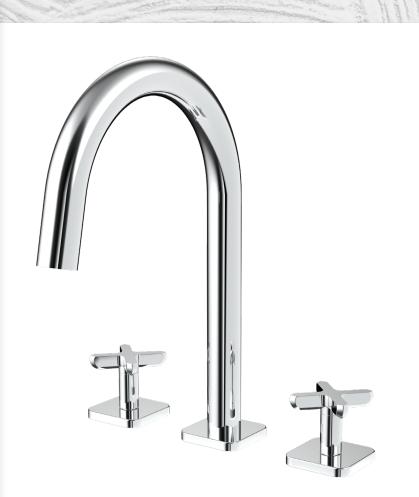

# LUCID®

With fluid lines and sleek details, the Lucid collection delivers the simple, unobstructed styling found throughout Europe's finest hotels and living spaces. Stateside, the luxury look brings transitionally styled spaces to life, and works seamlessly throughout a complete bathroom. Every piece in the collection features Lucid's signature design details – including gentle curves, crisscrossing lines and soft squared angles – for flawless coordination.

#### PG 9

S-2764-BBZ... Lura 15in. Rain
Shower Room Scene
SB-2542-BBZ... Lura Pull Down
Kitchen Faucet
SB-2521-BBZ... Lura Widespread
Faucet with Cross Handles
SB-2504-BBZ... Lura Single Lever
Vessel Faucet with Platform Lever
Handle
SB-2551-BBZ... Lura Wall
Mounted Faucet
SB-2531-BBZ... Lura 5-Hole Roman
Tub Faucet with Cross Handles