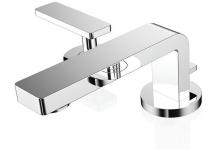

# CLODAGH

With Lura, we believe that less is more. Inspired by elements of both minimal and industrial design - each fixture in this collection features crisp lines and pronounced curves. The result is a classic, yet undeniably modern assortment that's ideal for both traditional and contemporary bathrooms alike.

#### PG 7 Lura Collection By Cloda S-2764-BBZ... Lura 15in. Rain Shower

#### PG 9

S-2764-BBZ... Lura 15in. Rain
Shower Room Scene
SB-2542-BBZ... Lura Pull Down
Kitchen Faucet
SB-2521-BBZ... Lura Widespread
Faucet with Cross Handles
SB-2504-BBZ... Lura Single Lever
Vessel Faucet with Platform Lever
Handle
SB-2551-BBZ... Lura Wall
Mounted Faucet
SB-2531-BBZ... Lura 5-Hole Roman
Tub Faucet with Cross Handles