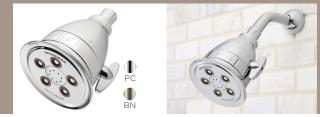

# HOTEL PURE

An internal showerhead filter system collects up to 99% of chlorine, iron, dirt and other unwanted elements that can adversely affect the health of your household's hair and skin.

Icon 8-Jet Showerhead

Icon 6-Jet Showerhead

Hotel Pure Filtered Showerhead

Vintage 8-Jet Showerhead

Vintage 6-Jet Showerhead

Retro 6-Jet Showerhead

#### PG 27

S-2005-HBF... Hotel Pure Filtered Showerhead S-2005-HB... Hotel Showerhead S-2251... Icon 8-Jet Showerhead S-2252... Icon 6-Jet Showerhead S-3019... Vintage 8-Jet Showerhead S-2255... Vintage 6-Jet Showerhead S-2254... Retro 6-Jet Showerhead