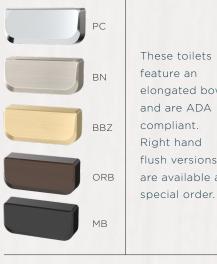

## TOILET HANDLE FINISHES

## These toilets feature an elongated bowl and are ADA compliant. Right hand flush versions are available as

Glenwynn Skirted Two-Piece Toilet

Ζ

2

ш

Δ

0 8

Glenwynn Skirted One-Piece Toilet