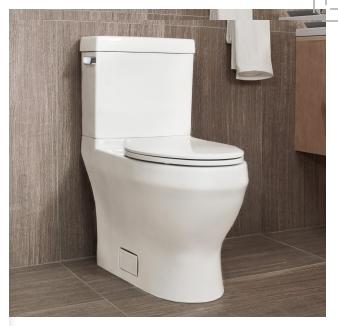

## **GLENWYNN®** AND GLANVILLE<sup>TM</sup>

From Modern to Traditional, we have a toilet to match the interior design of every bathroom. Reliable performing one and two-piece skirted toilets.

## These toilets feature an elongated bowl and are ADA compliant. Right hand flush versions are available as

Glenwynn Skirted Two-Piece Toilet

Ζ

2

ш

Δ

0 8

Glenwynn Skirted One-Piece Toilet

### PG 28

**T-5001**... Glenwynn Skirted One Piece Toilet Room Scene