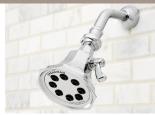

# HOTEL PURE

An internal showerhead filter system collects up to 99% of chlorine, iron, dirt and other unwanted elements that can adversely affect the health of your household's hair and skin.

Icon 8-Jet Showerhead

Icon 6-Jet Showerhead

Hotel Pure Filtered Showerhead

Vintage 8-Jet Showerhead

Vintage 6-Jet Showerhead

Retro 6-Jet Showerhead

#### PG 27

S-2005-HBF... Hotel Pure Filtered Showerhead S-2005-HB... Hotel Showerhead S-2251... Icon 8-Jet Showerhead S-2252... Icon 6-Jet Showerhead S-3019... Vintage 8-Jet Showerhead S-2255... Vintage 6-Jet Showerhead S-2254... Retro 6-Jet Showerhead