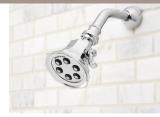

# HOTEL PURE

An internal showerhead filter system collects up to 99% of chlorine, iron, dirt and other unwanted elements that can adversely affect the health of your household's hair and skin.

Icon 8-Jet Showerhead

Icon 6-Jet Showerhead

Hotel Pure Filtered Showerhead

Vintage 8-Jet Showerhead

Vintage 6-Jet Showerhead

Retro 6-Jet Showerhead