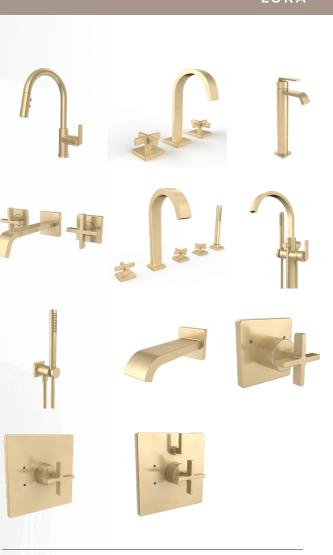

#### PG 9

S-2764-BBZ... Lura 15in. Rain
Shower Room Scene
SB-2542-BBZ... Lura Pull Down
Kitchen Faucet
SB-2521-BBZ... Lura Widespread
Faucet with Cross Handles
SB-2504-BBZ... Lura Single Lever
Vessel Faucet with Platform Lever
Handle
SB-2551-BBZ... Lura Wall
Mounted Faucet
SB-2531-BBZ... Lura 5-Hole Roman
Tub Faucet with Cross Handles

SB-2536-BBZ... Free Standing Roman Tub Faucet with Flat Lever Handle
VS-3000-BBZ... Neo Hand Shower Wand
S-1574-BBZ... Lura Tub Spout CPT-1121-BBZ... Lura Transfer
Valve Trim
CPT-25001-BBZ... Lura Shower Trim with Cross Handle
CPT-25401-BBZ... Lura Shower Trim with Diverter and Cross Handle