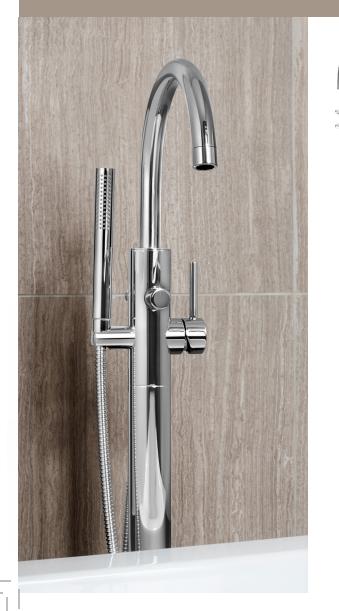

# LUCID®

With fluid lines and sleek details, the Lucid collection delivers the simple, unobstructed styling found throughout Europe's finest hotels and living spaces. Stateside, the luxury look brings transitionally styled spaces to life, and works seamlessly throughout a complete bathroom. Every piece in the collection features Lucid's signature design details – including gentle curves, crisscrossing lines and soft squared angles – for flawless coordination.

#### PG 25

SB-3132... Lucid One Handle Roman Tub Filler Room Scene SB-3120... Lucid Widespread Faucet with Cross Handles SB-3131... Lucid Three-Piece Bath Mixer Trim SB-3103... Lucid Single Lever Handle Faucet SB-3123... Lucid Widespread, Low-Rise Spout Faucet SB-3122... Lucid Widespread, Mid-Rise Spout Faucet CPT-3501... Lucid Shower Valve Trim with Diverter CPT-3101... Lucid Shower Valve Trim CPT-3131-3... Lucid Two- or Three-Way Transfer Valve Trim SA-3106... Lucid Robe Hook SA-3104... Lucid Towel Ring