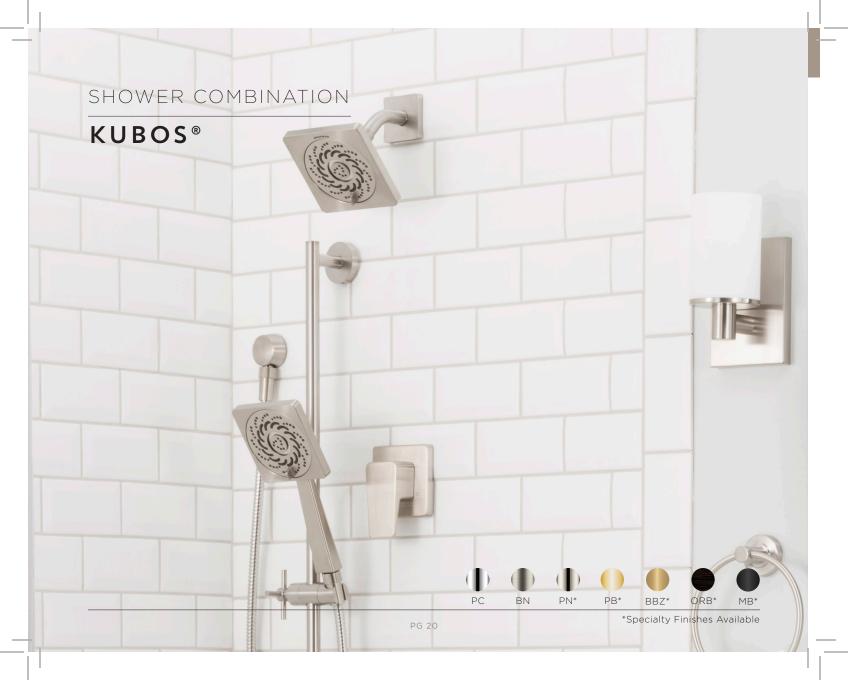

## KUBOS®

Clean with striking simplicity, the Kubos Collection embodies pure, minimalistic design. By stripping back unnecessary details, the modern design undoubtedly makes a statement. Its crisp, yet surprisingly comfortable design is sure to wow.

#### PG 20

Kubos Shower Combination Room Scene