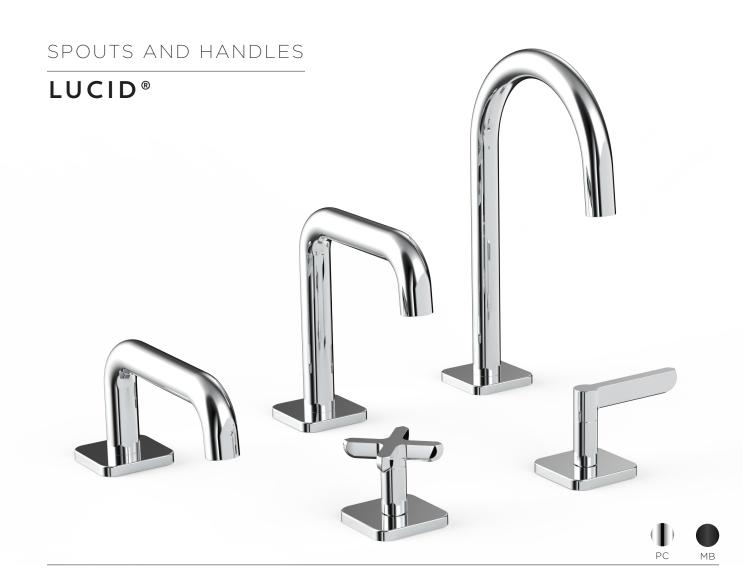

erformance in maneuverability and water delivery.









## KUBOS®

Clean with striking simplicity, the Kubos Collection embodies pure, minimalistic design. By stripping back unnecessary details, the modern design undoubtedly makes a statement. Its crisp, yet surprisingly comfortable design is sure to wow.





## KUBOS®







# LUCID®

With fluid lines and sleek details, the Lucid collection delivers the simple, unobstructed styling found throughout Europe's finest hotels and living spaces. Stateside, the luxury look brings transitionally styled spaces to life, and works seamlessly throughout a complete bathroom. Every piece in the collection features Lucid's signature design details – including gentle curves, crisscrossing lines and soft squared angles – for flawless coordination.





## LUCID®



**NEW** 2024 **NEW** 2024



## FILTRATION SHOWERHEAD

# HOTEL PURE

An internal showerhead filter system collects up to 99% of chlorine, iron, dirt and other unwanted elements that can adversely affect the health of your household's hair and skin.



Icon 8-Jet Showerhead



Icon 6-Jet Showerhead



Hotel Pure Filtered Showerhead



Vintage 8-Jet Showerhead





Vintage 6-Jet Showerhead





Retro 6-Jet Showerhead







## TOILETS

## **GLENWYNN®** AND GLANVILLE<sup>TM</sup>

From Modern to Traditional, we have a toilet to match the interior design of every bathroom. Reliable performing one and two-piece skirted toilets.

## TOILET HANDLE FINISHES



## These toilets feature an elongated bowl and are ADA compliant. Right hand flush versions are available as

Glenwynn Skirt